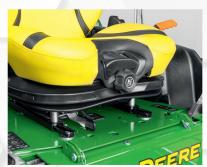

#### Adjustable Seats -

24 in. two-piece adjustable seats with suspension

Solid steel decks are meticulously designed to deliver a superior cut in tough conditions.

From handle angles to seat adjustments these machines are built for comfort.

Ergonomically designed to make easy work out of the longest days.