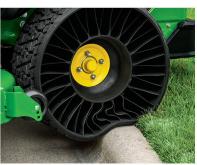

## Key features (varies by model):

Change your height-of-cut with the turn of a knob or move of a pin.

Tweel<sup>™</sup> airless radial tires make flats, patch kits and downtime a thing of the past.

Easy maintenance access points make essential duties more efficient.