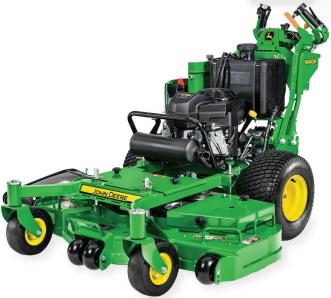

### **Stand-On Mowers**

#### **Mower Decks -**

36 in. to 60 in. Fabricated or 7-Iron PRO Mower Decks, 1.5 in. to 5 in. cutting heights with 1/4 in. adjustments

#### V-Twin Kawasaki Engines -

19-34.5HP, air-cooled with replaceable oil filters

#### **Productivity** -

Maximum forward moving speed, 12.0 mph