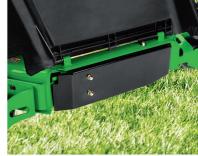

## Key features (varies by model):

Change your height-of-cut with the turn of a knob or move of a pin.

Tweel<sup>™</sup> airless radial tires make flats, patch kits and downtime a thing of the past.

Easy maintenance access points make essential duties more efficient.