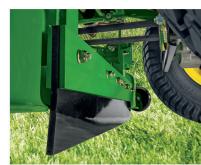

# Most popular attachments (varies by model):

Light kits for mowing when it fits into your schedule.

Mulch kit attachment with blades and deck baffles.

Striping kits to make every lawn stand out from the crowd.

Material collection systems for that finished look.

Sulky and velke attachments to make big jobs faster.

<sup>\*\*</sup>Term limited to years or hours used, whichever comes first, and varies by model. See the LIMITED WARRANTY FOR NEW JOHN DEERE TURF AND UTILITY EQUIPMENT at JohnDeere.com for details.