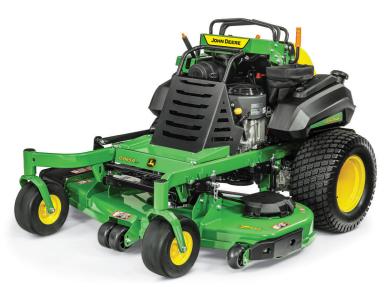

### **Stand-On Mowers**

#### **Mower Decks -**

36 in. to 60 in. Fabricated or 7-Iron PRO Mower Decks, 1.5 in. to 5 in. cutting heights with 1/4 in. adjustments

#### V-Twin Kawasaki Engines -

19-34.5HP, air-cooled with replaceable oil filters

#### **Productivity** -

Maximum forward moving speed, 12.0 mph