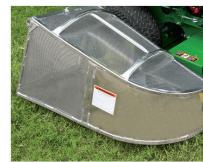

# Most popular attachments (varies by model):

Light kits for mowing when it fits into your schedule.

Mulch kit attachment with blades and deck baffles.

Striping kits to make every lawn stand out from the crowd.

Material collection systems for that finished look.

Sulky and velke attachments to make big jobs faster.

<sup>\*\*</sup>Term limited to years or hours used, whichever comes first, and varies by model. See the LIMITED WARRANTY FOR NEW JOHN DEERE TURF AND UTILITY EQUIPMENT at JohnDeere.com for details.