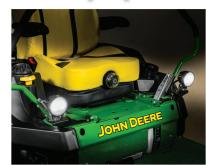

# Most popular attachments (varies by model):

Light kits for mowing when it fits into your schedule.

Mulch kit attachment with blades and deck baffles.

Striping kits to make every lawn stand out from the crowd.

Material collection systems for that finished look.

Sulky and velke attachments to make big jobs faster.

<sup>\*\*</sup>Term limited to years or hours used, whichever comes first, and varies by model. See the LIMITED WARRANTY FOR NEW JOHN DEERE TURF AND UTILITY EQUIPMENT at JohnDeere.com for details.