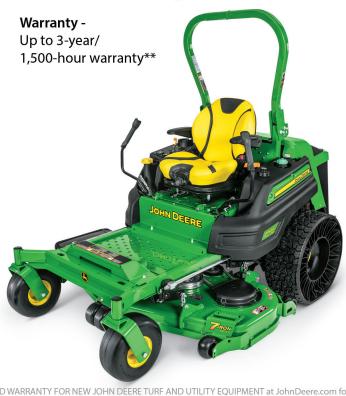

#### Warranty -

Up to 3-year/1,200-hour warranty\*\*

#### Warranty -

3-year/1,500 hour warranty\*\*